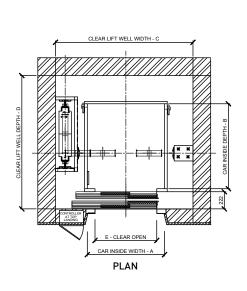

| Rated Load<br>(Kgs) /<br>Passengers | Rated<br>Speed<br>(mps) | Car Size<br>(A x B),<br>mm | Standard<br>Hoistway Size<br>(C x D), mm | "Door Size<br>(Ex-Height)"<br>mm | Door<br>Opening<br>Type | Overhead | Pit Depth |
|-------------------------------------|-------------------------|----------------------------|------------------------------------------|----------------------------------|-------------------------|----------|-----------|
| 272 / (4p)                          | 0.2/0.4*                | 750 x 1000                 | 1400 x 1350                              | 700 x 2000                       | ATO                     | 4200     | 500       |