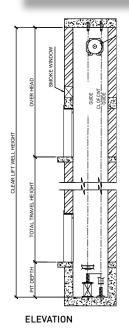

| Rated Load<br>(Kgs) /<br>Passengers | Rated<br>Speed<br>(mps) | Car Size<br>(A x B),<br>mm | Standard<br>Hoistway Size<br>(C x D), mm | "Door Size<br>(Ex-Height)"<br>mm | Door<br>Opening<br>Type | Overhead | Pit Depth |
|-------------------------------------|-------------------------|----------------------------|------------------------------------------|----------------------------------|-------------------------|----------|-----------|
| 272 / (4p)                          | 0.2/0.4*                | 750 x 1000                 | 1400 x 1350                              | 700 x 2000                       | ATO                     | 4200     | 500       |